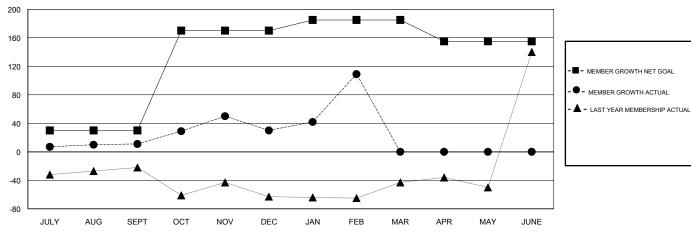

## GOALS AND ACTUAL MEMBERS CUMULATIVE

| DROPPED CLUBS: 0  DROPPED MEMBERS |     | 33 CLUBS OF 56 ADDED 1 OR MORE<br>NEW MEMBERS | GENDER DISTRIBUTION  MALE 738 (57.16%)  FEMALE 553 (42.84%)  Women Percentage Fiscal Year Goal: 40% |     |
|-----------------------------------|-----|-----------------------------------------------|-----------------------------------------------------------------------------------------------------|-----|
| DECEASED                          | 8   | CLICK HERE FOR CUMULATIVE                     | TOTAL FAMILY UNIT MEMBERS                                                                           | 330 |
| CLUB CANCELLED                    | 0   | MEMBERSHIP DATA                               |                                                                                                     | 470 |
| OTHER                             | 176 |                                               | FAMILY MEMBERS PAYING HALF DUES                                                                     | 178 |
| TOTAL                             | 184 |                                               |                                                                                                     |     |

## GMT: KAMAL JOSHI LOCATION MALAWI GMT CA

|               | Club          | s         |               | Members               |                           |                         |                                              |
|---------------|---------------|-----------|---------------|-----------------------|---------------------------|-------------------------|----------------------------------------------|
|               | RESULTS FOR   | 2017-2018 |               | RESULTS FOR 2017-2018 |                           |                         |                                              |
| QUARTER       | NEW CLUB GOAL | NEW CLUBS | DROPPED CLUBS | QUARTER               | MEMBER GROWTH NET<br>GOAL | MEMBER GROWTH<br>ACTUAL | DROPPED MEMBERS ACTUAL (including transfers) |
| JULY/AUG/SEPT | 1             | 2         | 0             | JULY/AUG/SEPT         | 30                        | 78                      | 65                                           |
| OCT/NOV/DEC   | 2             | 2         | 0             | OCT/NOV/DEC           | 140                       | 141                     | 112                                          |
| JAN/FEB/MAR   | 1             | 1         | 0             | JAN/FEB/MAR           | 15                        | 89                      | 7                                            |
| APR/MAY/JUNE  | 0             | 0         | 0             | APR/MAY/JUNE          | -30                       | 0                       | 0                                            |