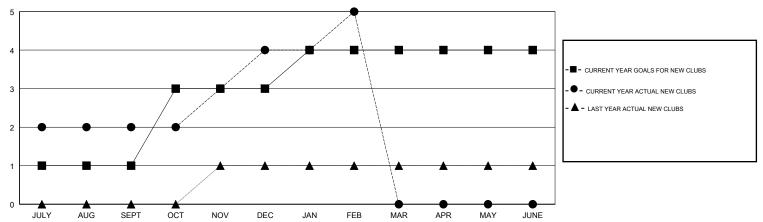

## GOALS AND ACTUAL NEW CLUBS CUMULATIVE

## GMT: KAMAL JOSHI LOCATION MALAWI GMT CA

|               | Club          | s         |               | Members               |                           |                         |                                              |
|---------------|---------------|-----------|---------------|-----------------------|---------------------------|-------------------------|----------------------------------------------|
|               | RESULTS FOR   | 2017-2018 |               | RESULTS FOR 2017-2018 |                           |                         |                                              |
| QUARTER       | NEW CLUB GOAL | NEW CLUBS | DROPPED CLUBS | QUARTER               | MEMBER GROWTH NET<br>GOAL | MEMBER GROWTH<br>ACTUAL | DROPPED MEMBERS ACTUAL (including transfers) |
| JULY/AUG/SEPT | 1             | 2         | 0             | JULY/AUG/SEPT         | 30                        | 78                      | 65                                           |
| OCT/NOV/DEC   | 2             | 2         | 0             | OCT/NOV/DEC           | 140                       | 141                     | 112                                          |
| JAN/FEB/MAR   | 1             | 1         | 0             | JAN/FEB/MAR           | 15                        | 89                      | 7                                            |
| APR/MAY/JUNE  | 0             | 0         | 0             | APR/MAY/JUNE          | -30                       | 0                       | 0                                            |